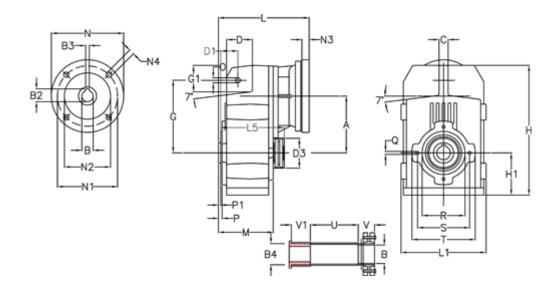

## **Measures**

| A = 150.50 | D1 = 54.0  | I5 = 180.0 | P1                                   | = 3.5    | V =  |
|------------|------------|------------|--------------------------------------|----------|------|
| B = 36     | d3 = 90    | M = 125.0  | Q                                    | = M10x17 | V1 = |
| B1 = 14    | G = 170    | N = 160    | R                                    | = 110    |      |
| B2 = 16.3  | G1 = 84.0  | N1 = 130   | S                                    | = 130    |      |
| B3 = 5     | H = 326.0  | N2 = 110   | Т                                    | = 150    |      |
| B4 = 35    | H1 = 102.0 | N4 = M8x16 | Tightening torque Nm adapter bushing | g = 6.0  |      |
| C = 20     | L = 225.5  | O = 13     | Tightening torque Nm shrink disc     | = 8.0    |      |
| D = 68.0   | L1 = 210   | P = 6.5    | U                                    | = 95.5   |      |